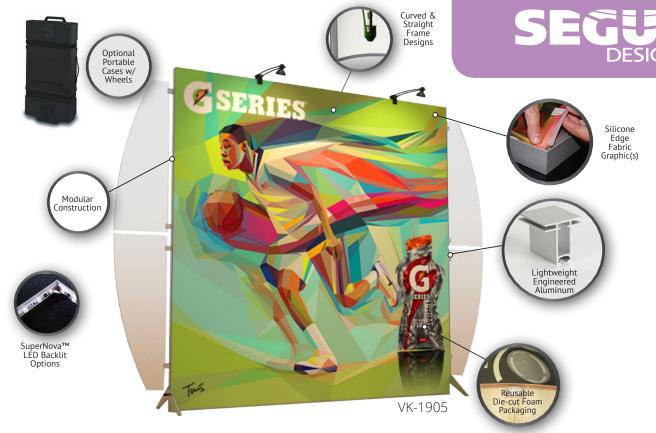

## **SEGUE Hybrid Displays**

SEGUE Hybrid Displays take high-impact, large format fabric graphics beyond the next level. SEGUE Displays maximize your graphic presentation while minimizing the appearance of aluminum by using silicone edge fabric graphics (SEG). With SEG, your visual message and branding takes center stage at your next trade show or event.

## **Features + Benefits:**

- Portable and Modular Designs
- Maximum Graphic Impact
- Less Visible Extrusion
- ► LED Backlighting Options
- Multiple Price Points
- Numbered Components for Easy Setup
- Reconfigurable (10 ft. to 20 ft.)
- Lifetime Warranty on Workmanship