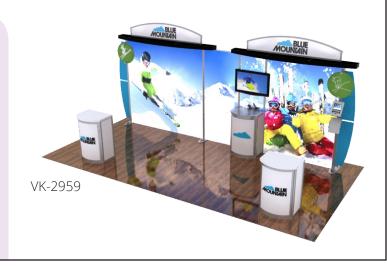

## **SEGUE Hybrid Displays**

SEGUE Hybrid Displays take high-impact, large format fabric graphics beyond the next level. SEGUE Displays maximize your graphic presentation while minimizing the appearance of aluminum by using silicone edge fabric graphics (SEG). With SEG, your visual message and branding takes center stage at your next trade show or event.

## **Features + Benefits:**

- Portable and Modular Designs
- Maximum Graphic Impact
- Less Visible Extrusion
- ► LED Backlighting Options
- Multiple Price Points
- Numbered Components for Easy Setup
- Reconfigurable (10 ft. to 20 ft.)
- Lifetime Warranty on Workmanship