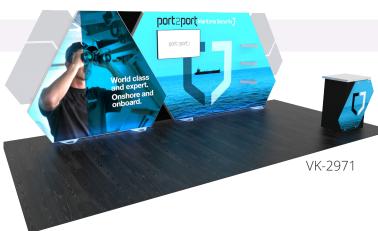

## **SEGUE Hybrid Displays**

SEGUE Hybrid Displays take high-impact, large format fabric graphics beyond the next level. SEGUE Displays maximize your graphic presentation while minimizing the appearance of aluminum by using silicone edge fabric graphics (SEG). With SEG, your visual message and branding takes center stage at your next trade show or event.

## **Features + Benefits:**

- Portable and Modular Designs
- Maximum Graphic Impact
- Less Visible Extrusion
- ► LED Backlighting Options
- Multiple Price Points
- Numbered Components for Easy Setup
- Reconfigurable (10 ft. to 20 ft.)
- Lifetime Warranty on Workmanship